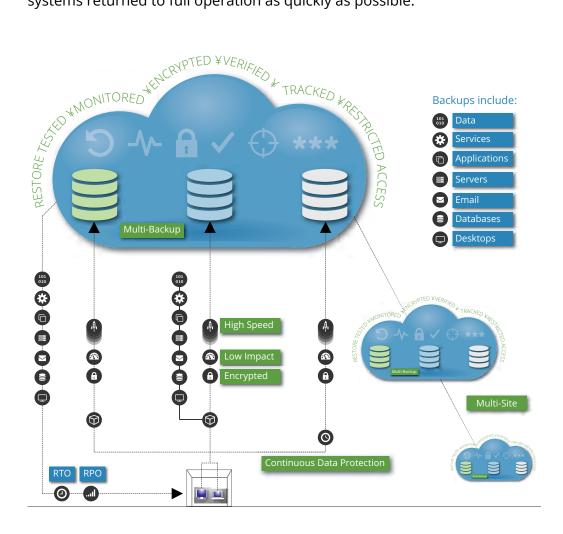

**SOURCE: National Archives & Records Administration** 

A reliable backup is only half the challenge, your Data needs to be protected and your Business needs to know it can rely on having its systems returned to full operation as quickly as possible.

## Returning Your Business Back to Full Operation

Triple level automated backup ensures success.

Managed restore services ensure your business remains operational.

Restore whenever and to wherever you need to.

Daily monitoring and remediation guarantees data integrity and restore availability. Restore services, not just data, so applications, servers, data, emails & databases can be operational immediately.

Restore down to a single individual item

Customisable retention periods.

Securely encrypted at source to prevent breach.

Multiple independent offsite UK storage locations.

Exchange, SQL, Oracle, Lotus Notes and MySQL.

Windows, Linux and Apple MAC compatible. Physical and Virtual (Hyper-V and VMWARE) Server backups.

High performance and low impact.

Bespoke RTO and RCO to meet your businessÕ needs.

To discuss how to protect your data securely and reliably and how to ensure your business can be returned to operation quickly contact us now via phone or email.